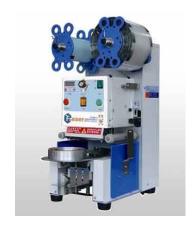

## Safety Protection Design

Special design of front safety guard for emergency.

**ET-95S** 

ET-899S