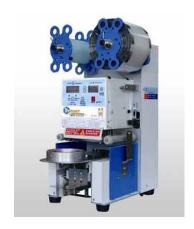

## Safety Protection Design

Special design of front safety guard for emergency.

**ET-95S** 

ET-899S