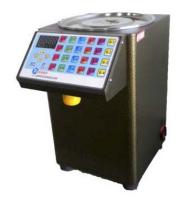

# Features and Advantage :

## Easy for Operation and Maintenance

User-Friendly operational interface, controlled by microcomputer. Easy for cleaning and maintenance.

#### Excellent Performance

Speed and capacity adjustable for quantitative filling. Microcomputer program can be reset for different flowing.

## Various Application

Suit for fill liquid syrup, sauce (no solid), yogurt, syrup, cream.. Use for storefront, product testing, restaurant.

ET-9CSN-S

## Specifications:

| Model     | Capacity | Max Filling<br>Vol. (cc) | Setting<br>Buttons | Voltage | L x W x H (mm)  | Weight |
|-----------|----------|--------------------------|--------------------|---------|-----------------|--------|
| ET-9EN    | 8.5L     | 5~200±3                  | 24 Buttons         | 220V    | 415 x 250 x 335 | 9 Kg   |
| ET-9CSN-S |          |                          | 16 Buttons         |         |                 |        |