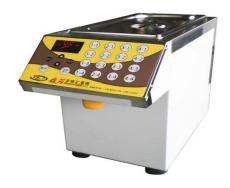

# Features and Advantage :

## Easy for Operation and Maintenance

User-Friendly operational interface, controlled by microcomputer. Easy for cleaning and maintenance.

#### Excellent Performance

Speed and capacity adjustable for quantitative filling. Microcomputer program can be reset for different flowing.

## Various Application

Suit for fill liquid syrup, sauce (no solid), yogurt, syrup, cream.. Use for storefront, product testing, restaurant.

ET-9CSN-S

## Specifications:

| Model     | Capacity | Max Filling<br>Vol. (cc) | Setting<br>Buttons | Voltage | L x W x H (mm)  | Weight |
|-----------|----------|--------------------------|--------------------|---------|-----------------|--------|
| ET-9EN    | 8.5L     | 5~200±3                  | 24 Buttons         | 220V    | 415 x 250 x 335 | 9 Kg   |
| ET-9CSN-S |          |                          | 16 Buttons         |         |                 |        |